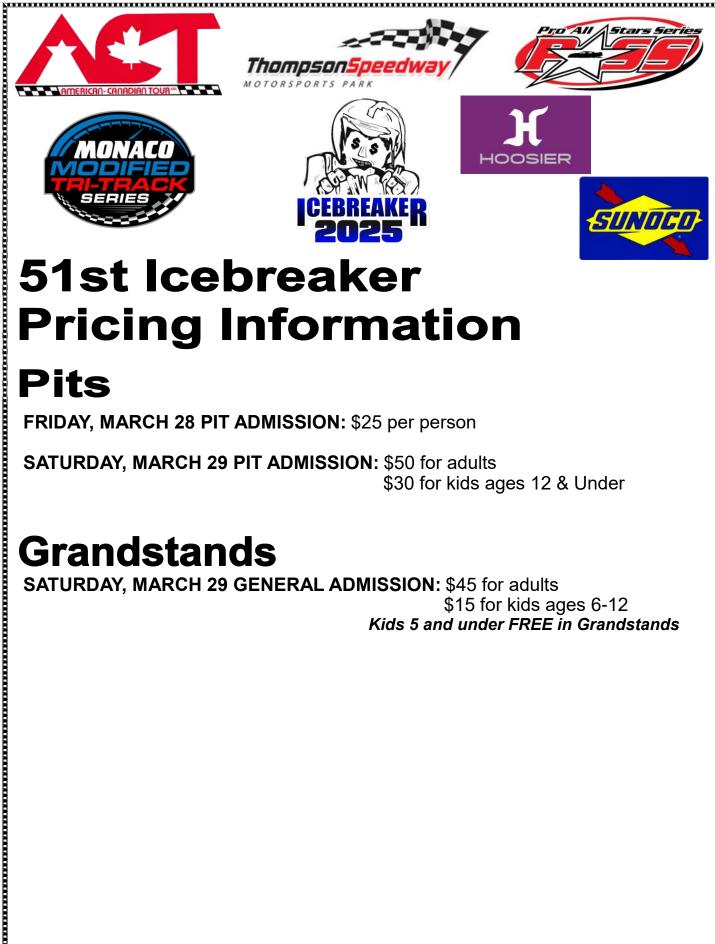

## **51st Icebreaker Pricing Information**

## **Pits**

FRIDAY, MARCH 28 PIT ADMISSION: \$25 per person

SATURDAY, MARCH 29 PIT ADMISSION: \$50 for adults \$30 for kids ages 12 & Under

## Grandstands

SATURDAY, MARCH 29 GENERAL ADMISSION: \$45 for adults \$15 for kids ages 6-12 Kids 5 and under FREE in Grandstands